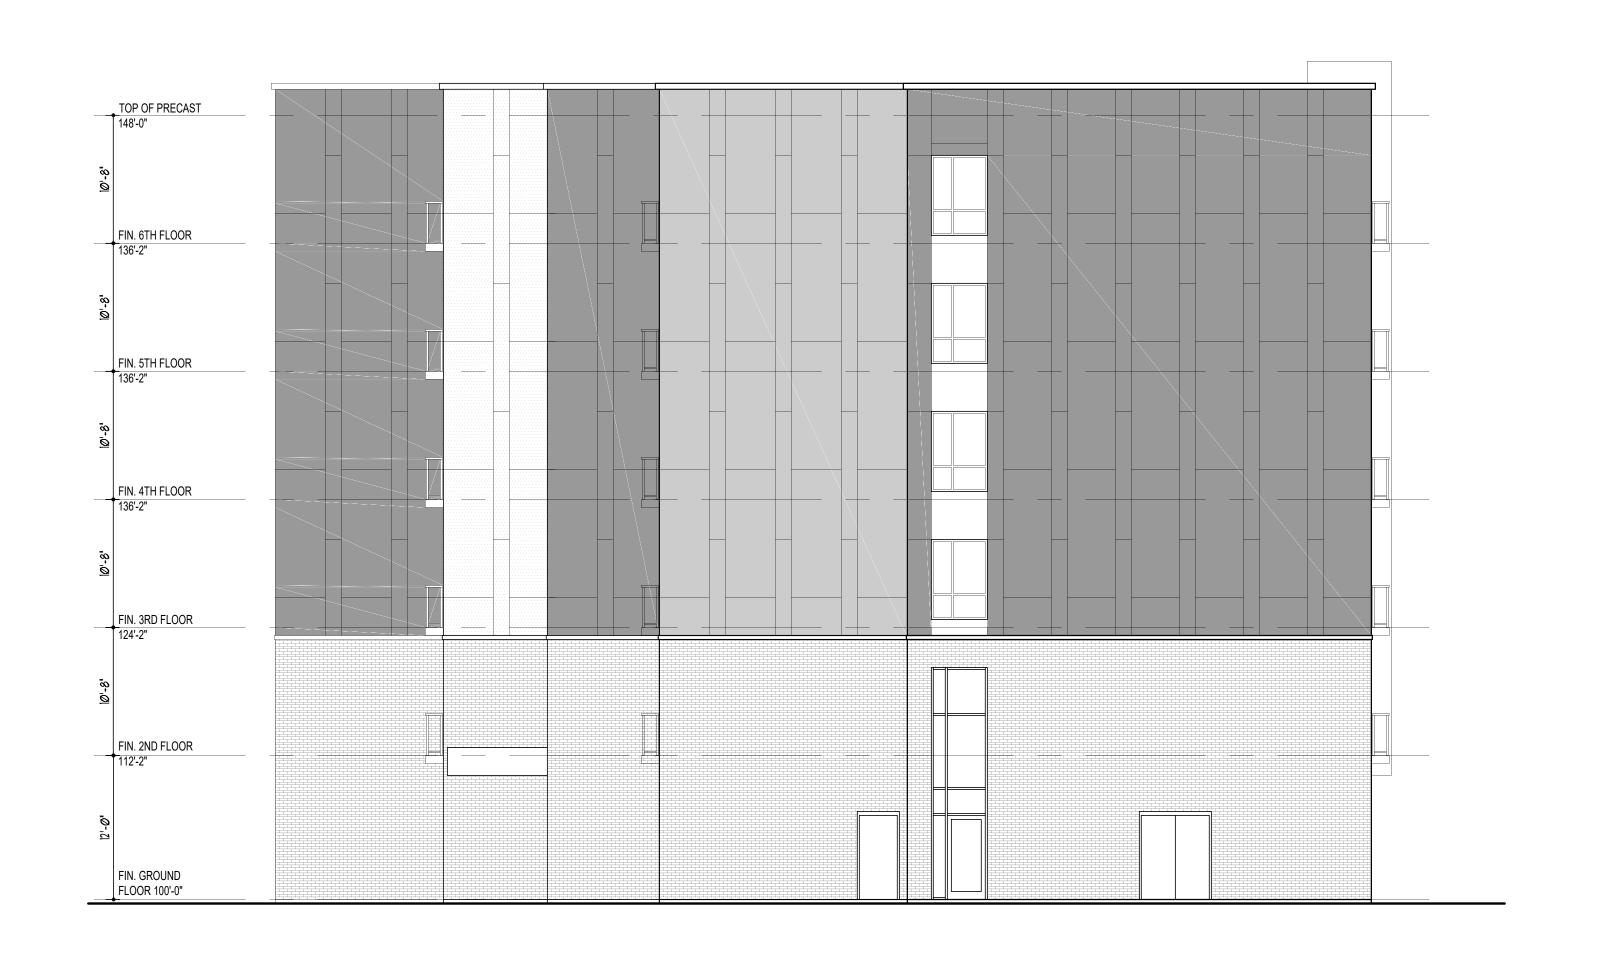

## PRELIMINARY NORTH ELEVATION SCALE: 1/8" = 1'-0"

PRELIMINARY EAST ELEVATION

SCALE: 1/8" = 1'-0"

ARCHITECTURAL ASSOCIATES INC. ARCHITECTS

WINDSOR ONTARIO T 519.254.2600 F 519.254.2670

All drawings and related documents are the copy right property of the ARCHITECT and must be

PROJECT

**APARTMENT** 

CABOTO CLUB

WINDSOR ONTARIO DRAWING TITLE

> **PRELIMINARY ELEVATIONS**

DRAWING DATE:

DRAWN BY:

CHECKED BY: