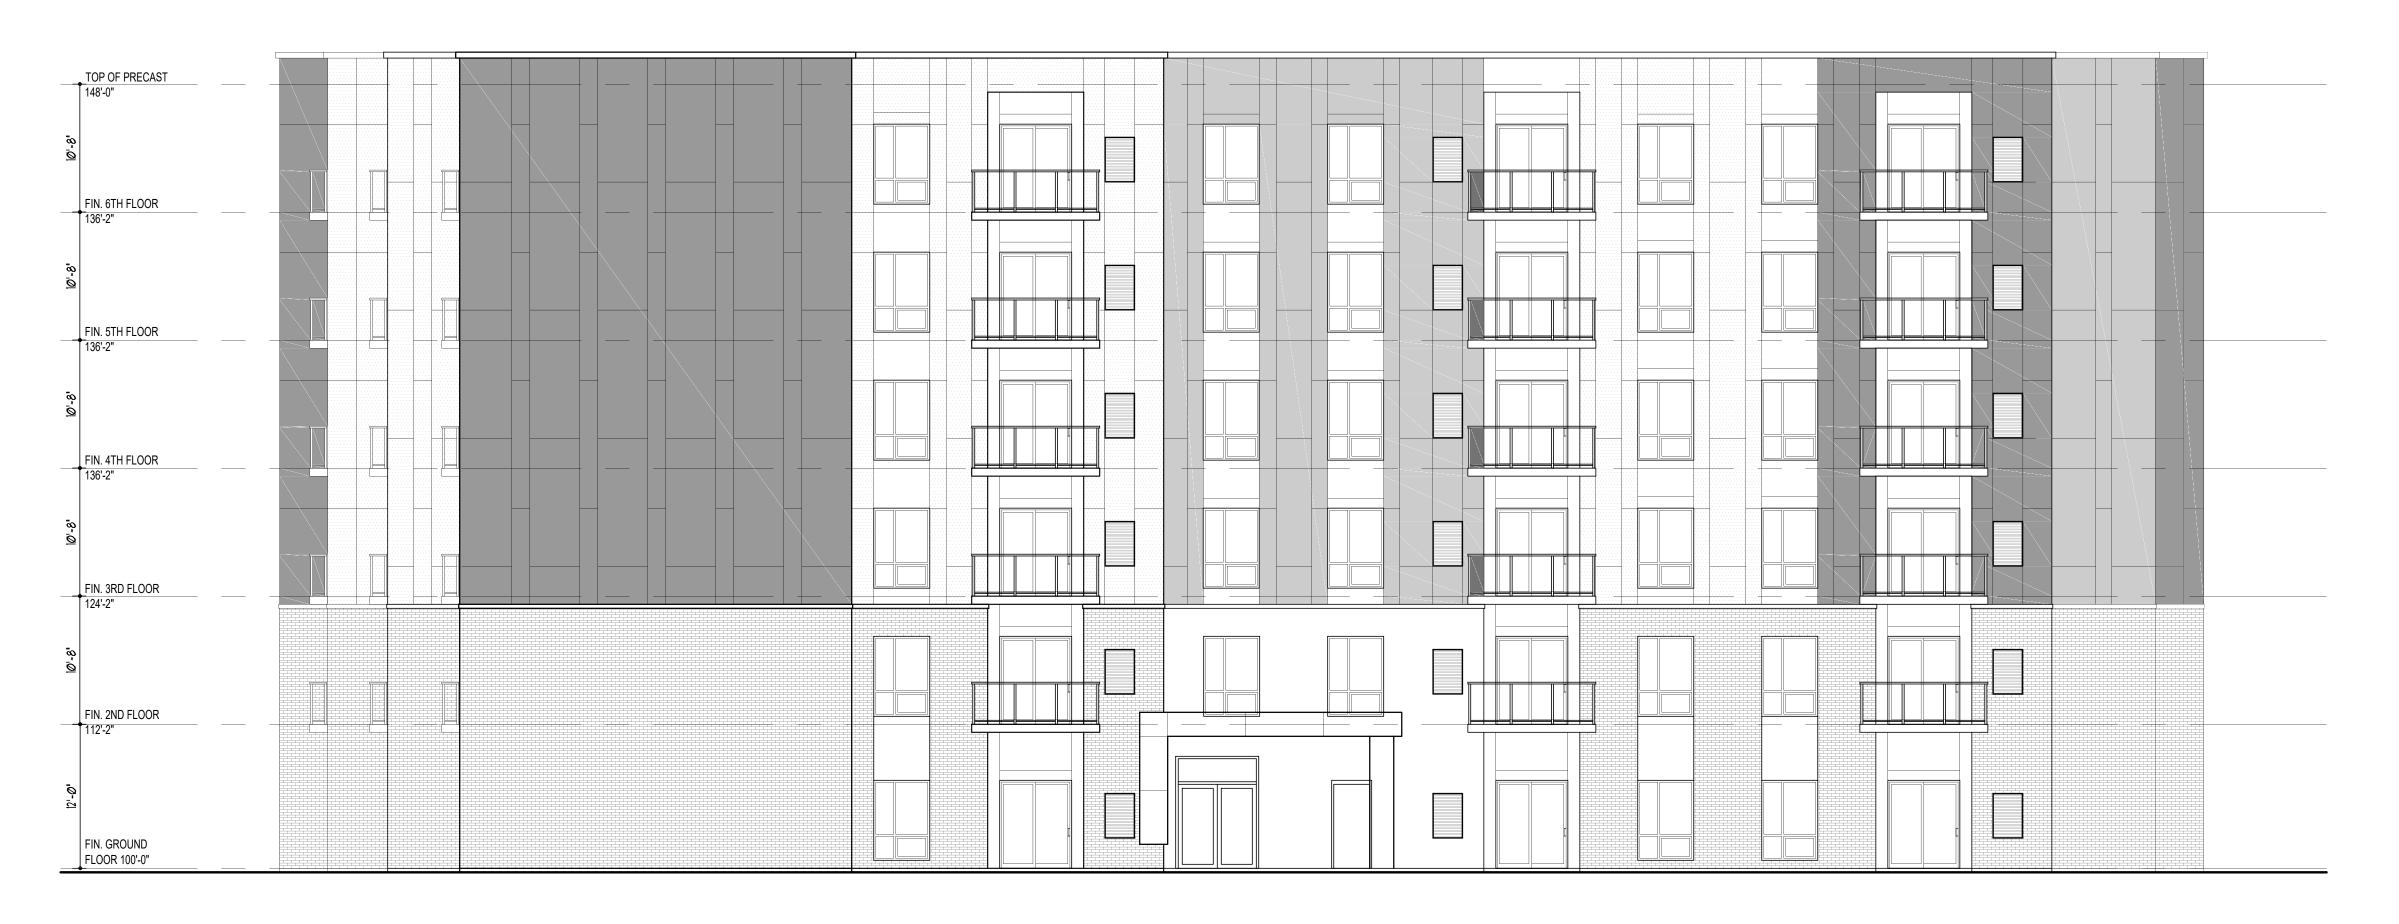

## PRELIMINARY NORTH ELEVATION SCALE: 1/8" = 1'-0"

PRELIMINARY EAST ELEVATION

SCALE: 1/8" = 1'-0"

ARCHITECTURAL ASSOCIATES INC. ARCHITECTS

WINDSOR ONTARIO T 519.254.2600 F 519.254.2670

All drawings and related documents are the copy right property of the ARCHITECT and must be

PROJECT

**APARTMENT** 

CABOTO CLUB

WINDSOR ONTARIO DRAWING TITLE

> **PRELIMINARY ELEVATIONS**

DRAWING DATE:

DRAWN BY:

CHECKED BY: